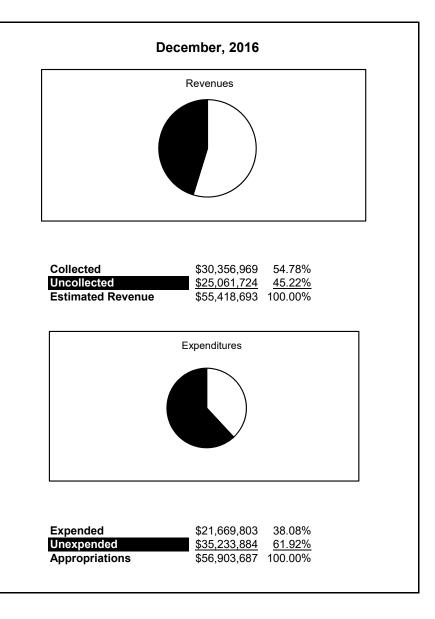

|                                                          |         | Internal Service Fund |               |               |                |               |                     |                     |
|----------------------------------------------------------|---------|-----------------------|---------------|---------------|----------------|---------------|---------------------|---------------------|
| The School District of Sarasota County, FL               |         |                       |               |               |                |               |                     |                     |
| <b>Revenue &amp; Expenditures - Budget And Actual</b>    | Account | Budgeted              | Amounts       | Actual YTD    | Percentage of  | Prior YTD     | Difference          | %                   |
| December 31, 2017                                        | Number  | Original              | Current       | Amounts       | Current Budget | Actual        | Increase/(Decrease) | Increase/(Decrease) |
| REVENUES                                                 |         |                       |               |               |                |               |                     |                     |
| Federal Direct                                           | 3100    |                       |               |               |                |               |                     |                     |
| Federal Through State                                    | 3200    |                       |               |               |                |               |                     |                     |
| State Sources                                            | 3300    |                       |               |               |                |               |                     |                     |
| Local Sources                                            | 3400    | 58,352,675.00         | 58,352,675.00 | 31,358,309.10 | 53.74%         | 30,356,968.61 | 1,001,340.49        | 3.30%               |
| Total Revenues                                           |         | 58,352,675.00         | 58,352,675.00 | 31,358,309.10 | 53.74%         | 30,356,968.61 | 1,001,340.49        | 3.30%               |
| EXPENDITURES                                             |         |                       |               |               |                |               |                     |                     |
| Current:                                                 |         |                       |               |               |                |               |                     |                     |
| Instruction                                              | 5000    |                       |               |               |                |               |                     |                     |
| Student Support Services                                 | 6100    |                       |               |               |                |               |                     |                     |
| Instructional Media Services                             | 6200    |                       |               |               |                |               |                     |                     |
| Instruction and Curriculum Development Services          | 6300    |                       |               |               |                |               |                     |                     |
| Instructional Staff Training Services                    | 6400    |                       |               |               |                |               |                     |                     |
| Instruction Related Technolgy                            | 6500    |                       |               |               |                |               |                     |                     |
| Board                                                    | 7100    |                       |               |               |                |               |                     |                     |
| General Administration                                   | 7200    |                       |               |               |                |               |                     |                     |
| School Administration                                    | 7300    |                       |               |               |                |               |                     |                     |
| Facilities Acquisition and Construction                  | 7410    |                       |               |               |                |               |                     |                     |
| Fiscal Services                                          | 7500    |                       |               |               |                |               |                     |                     |
| Food Services                                            | 7600    |                       |               |               |                |               |                     |                     |
| Central Services                                         | 7700    | 56,066,964.00         | 56,066,964.00 | 21,842,125.87 | 38.96%         | 21,669,803.11 | 172,322.76          | 0.80%               |
| Pupil Transportation Services                            | 7800    |                       |               |               |                |               |                     |                     |
| Operation of Plant                                       | 7900    |                       |               |               |                |               |                     |                     |
| Maintenance of Plant                                     | 8100    |                       |               |               |                |               |                     |                     |
| Administrative Tech Services                             | 8200    |                       |               |               |                |               |                     |                     |
| Community Services                                       | 9100    |                       |               |               |                |               |                     |                     |
| Debt Service                                             | 9200    |                       |               |               |                |               |                     |                     |
| Total Expenditures                                       |         | 56,066,964.00         | 56,066,964.00 | 21,842,125.87 | 38.96%         | 21,669,803.11 | 172,322.76          | 0.80%               |
| Excess (Deficiency) of Revenues Over (Under) Expenditure |         | 2,285,711.00          | 2,285,711.00  | 9,516,183.23  | 416.33%        | 8,687,165.50  | 829,017.73          | 9.54%               |
| OTHER FINANCING SOURCES (USES)                           |         |                       |               |               |                |               |                     |                     |
| Transfers In                                             | 3600    | 577,910.00            | 577,910.00    |               | 0.00%          | 577,910.00    | (577,910.00)        |                     |
| Transfers Out                                            | 9700    | ,                     | ,             |               |                |               | (,                  |                     |
| Total Other Financing Sources (Uses)                     |         | 577,910.00            | 577,910.00    | 0.00          | 0.00%          | 577,910.00    | (577,910.00)        |                     |
| Change in Net Position                                   |         | 2,863,621.00          | 2,863,621.00  | 9,516,183.23  | 332.31%        | 9,265,075.50  | 251,107.73          | 2.71%               |
| Net Position, Prior Year                                 | 2800    | 27,381,640.00         | 27,381,640.00 | 27,381,638.74 | 100.00%        | 21,866,545.83 | 5,515,092.91        | 25.22%              |
| Adjustment to Net Position                               | 2891    | ,,                    | , ,           | , ,, -        |                | ,,.           | - , ,               |                     |
| Net Position, Current Year                               | 2700    | 30,245,261.00         | 30,245,261.00 | 36,897,821.97 | 122.00%        | 31,131,621.33 | 5,766,200.64        | 18.52%              |