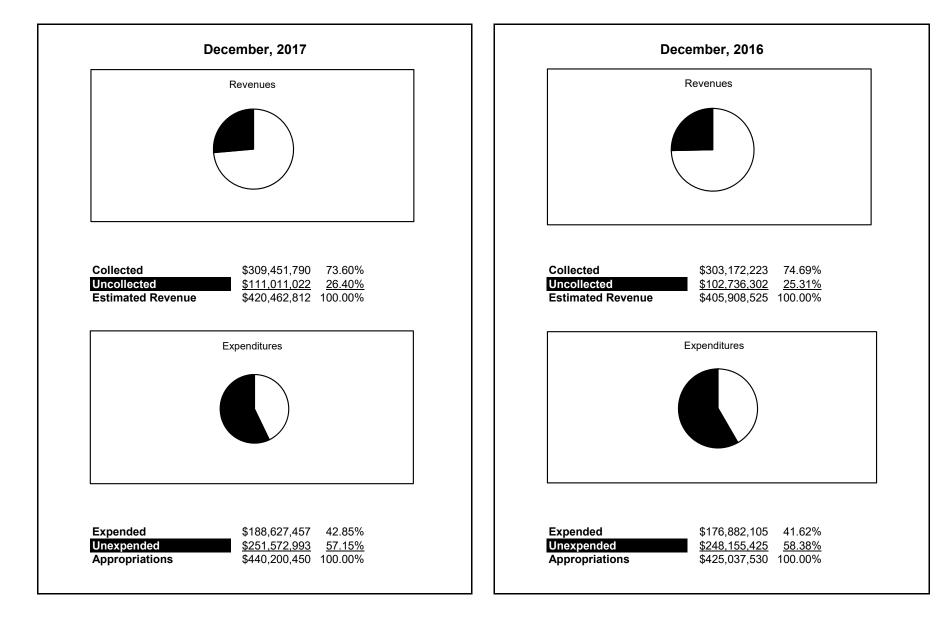

|                                                           |         | General Fund    |                 |                         |                |                |                |                     |                     |  |  |  |
|-----------------------------------------------------------|---------|-----------------|-----------------|-------------------------|----------------|----------------|----------------|---------------------|---------------------|--|--|--|
| The School District of Sarasota County, FL                |         |                 |                 |                         |                |                |                |                     |                     |  |  |  |
| Revenue & Expenditures - Budget And Actual                | Account | Budgeted        | Amounts         | <b>Projected Annual</b> | Actual YTD     | Percentage of  | Prior YTD      | Difference          | %                   |  |  |  |
| December 31, 2017                                         | Number  | Original        | Current         | Actual                  | Amounts        | Current Budget | Actual         | Increase/(Decrease) | Increase/(Decrease) |  |  |  |
| REVENUES                                                  |         |                 |                 |                         |                |                |                |                     |                     |  |  |  |
| Federal Direct                                            | 3100    | 409,475.00      | 409,475.00      | 409,475.00              | 179,065.84     | 43.73%         | 196,866.63     | (17,800.79)         | -9.04%              |  |  |  |
| Federal Through State                                     | 3200    | 2,413,160.00    | 2,413,160.00    | 2,108,813.00            | 126,992.74     | 5.26%          | 157,448.49     | (30,455.75)         | -19.34%             |  |  |  |
| State Sources                                             | 3300    | 80,689,416.00   | 80,689,416.00   | 78,662,405.00           | 43,144,161.54  | 53.47%         | 41,461,255.53  | 1,682,906.01        | 4.06%               |  |  |  |
| Local Sources                                             | 3400    | 336,950,761.00  | 336,950,761.00  | 337,110,119.00          | 266,001,569.73 | 78.94%         | 261,356,651.93 | 4,644,917.80        | 1.78%               |  |  |  |
| Total Revenues                                            |         | 420,462,812.00  | 420,462,812.00  | 418,290,812.00          | 309,451,789.85 | 73.60%         | 303,172,222.58 | 6,279,567.27        | 2.07%               |  |  |  |
| EXPENDITURES                                              |         |                 |                 |                         |                |                |                |                     |                     |  |  |  |
| Current:                                                  |         |                 |                 |                         |                |                |                |                     |                     |  |  |  |
| Instruction                                               | 5000    | 294,995,712.00  | 294,995,712.00  | 296,164,821             | 120,168,584.38 | 40.74%         | 112,736,853.45 | 7,431,730.93        | 6.59%               |  |  |  |
| Student Support Services                                  | 6100    | 25,163,051.00   | 25,163,051.00   | 25,184,815              | 10,311,317.14  | 40.98%         | 9,741,805.69   | 569,511.45          | 5.85%               |  |  |  |
| Instructional Media Services                              | 6200    | 3,896,731.00    | 3,896,731.00    | 3,896,731               | 2,260,032.94   | 58.00%         | 1,355,636.02   | 904,396.92          | 66.71%              |  |  |  |
| Instruction and Curriculum Development Services           | 6300    | 3,177,133.00    | 3,177,133.00    | 3,159,234               | 1,402,212.63   | 44.13%         | 1,410,082.93   | (7,870.30)          | -0.56%              |  |  |  |
| Instructional Staff Training Services                     | 6400    | 1,063,587.00    | 1,063,587.00    | 1,056,891               | 522,369.71     | 49.11%         | 400,840.09     | 121,529.62          | 30.32%              |  |  |  |
| Instruction Related Technolgy                             | 6500    | 6,059,930.00    | 6,059,930.00    | 5,696,146               | 2,855,923.20   | 47.13%         | 3,753,394.87   | (897,471.67)        | -23.91%             |  |  |  |
| Board                                                     | 7100    | 1,170,288.00    | 1,170,288.00    | 1,521,622               | 1,097,553.72   | 93.78%         | 548,685.97     | 548,867.75          | 100.03%             |  |  |  |
| General Administration                                    | 7200    | 1,909,303.00    | 1,909,303.00    | 1,875,102               | 921,881.77     | 48.28%         | 734,708.18     | 187,173.59          | 25.48%              |  |  |  |
| School Administration                                     | 7300    | 19,325,017.00   | 19,325,017.00   | 19,345,017              | 9,606,941.44   | 49.71%         | 8,532,204.78   | 1,074,736.66        | 12.60%              |  |  |  |
| Facilities Acquisition and Construction                   | 7410    | 63,675.00       | 63,675.00       | 29,981                  | 26,679.37      | 41.90%         | 54,357.15      | (27,677.78)         | -50.92%             |  |  |  |
| Fiscal Services                                           | 7500    | 2,269,490.00    | 2,269,490.00    | 1,980,267               | 995,158.15     | 43.85%         | 1,089,262.25   | (94,104.10)         | -8.64%              |  |  |  |
| Food Services                                             | 7600    | 51,422.00       | 51,422.00       | 106,421                 | 63,749.52      | 123.97%        | 17,896.75      | 45,852.77           | 256.21%             |  |  |  |
| Central Services                                          | 7700    | 6,105,175.00    | 6,105,175.00    | 5,996,873               | 3,011,221.06   | 49.32%         | 2,793,877.37   | 217,343.69          | 7.78%               |  |  |  |
| Pupil Transportation Services                             | 7800    | 16,459,452.00   | 16,459,452.00   | 16,447,381              | 7,091,635.65   | 43.09%         | 6,724,135.96   | 367,499.69          | 5.47%               |  |  |  |
| Operation of Plant                                        | 7900    | 35,505,818.00   | 35,505,818.00   | 36,405,818              | 17,927,023.72  | 50.49%         | 16,089,142.60  | 1,837,881.12        | 11.42%              |  |  |  |
| Maintenance of Plant                                      | 8100    | 16,724,932.00   | 16,724,932.00   | 16,326,923              | 7,607,200.32   | 45.48%         | 8,389,647.83   | (782,447.51)        | -9.33%              |  |  |  |
| Administrative Tech Services                              | 8200    | 3,355,903.00    | 3,355,903.00    | 3,271,180               | 1,396,048.60   | 41.60%         | 1,368,781.39   | 27,267.21           | 1.99%               |  |  |  |
| Community Services                                        | 9100    | 2,903,831.00    | 2,903,831.00    | 2,903,831               | 1,361,923.76   | 46.90%         | 1,140,792.13   | 221,131.63          | 19.38%              |  |  |  |
| Debt Service                                              | 9200    |                 |                 |                         |                |                |                |                     |                     |  |  |  |
| Total Expenditures                                        |         | 440,200,450.00  | 440,200,450.00  | 441,369,054             | 188,627,457.08 | 42.85%         | ,,             | 11,745,351.67       | 6.64%               |  |  |  |
| Excess (Deficiency) of Revenues Over (Under) Expenditures |         | (19,737,638.00) | (19,737,638.00) | (23,078,242.00)         | 120,824,332.77 | -612.15%       | 126,290,117.17 | (5,465,784.40)      | -4.33%              |  |  |  |
| OTHER FINANCING SOURCES (USES)                            |         |                 |                 |                         |                |                |                |                     |                     |  |  |  |
| Other Financing Sources                                   | 3700    |                 |                 |                         |                |                |                |                     |                     |  |  |  |
| Transfers In                                              | 3600    | 19,883,915.00   | 19,883,915.00   | 19,883,915.00           | 8,693,132.38   | 43.72%         | 10,246,388.12  | (1,553,255.74)      |                     |  |  |  |
| Transfers Out                                             | 9700    | (577,910.00)    | (577,910.00)    | (577,910.00)            | 0.00           | 0.00%          | (577,910.00)   | 577,910.00          |                     |  |  |  |
| Total Other Financing Sources (Uses)                      |         | 19,306,005.00   | 19,306,005.00   | 19,306,005.00           | 8,693,132.38   | 45.03%         | 9,668,478.12   | (975,345.74)        |                     |  |  |  |
| Net Change in Fund Balances                               |         | (431,633.00)    | (431,633.00)    | (3,772,237.00)          | 129,517,465.15 |                | 135,958,595.29 | (6,441,130.14)      |                     |  |  |  |
| Fund Balances, Prior Year                                 | 2800    | 73,434,844.00   | 73,434,844.00   | 73,434,844.00           | 73,434,839.29  | 100.00%        | 58,877,793.64  | 14,557,045.65       | 24.72%              |  |  |  |
| Adjustment to Fund Balances                               | 2891    |                 |                 |                         |                |                |                |                     |                     |  |  |  |
| Fund Balances, Current Year                               | 2700    | 73,003,211.00   | 73,003,211.00   | 69,662,607.00           | 202,952,304.44 | 278.00%        | 194,836,388.93 | 8,115,915.51        | 4.17%               |  |  |  |

## **General Fund**