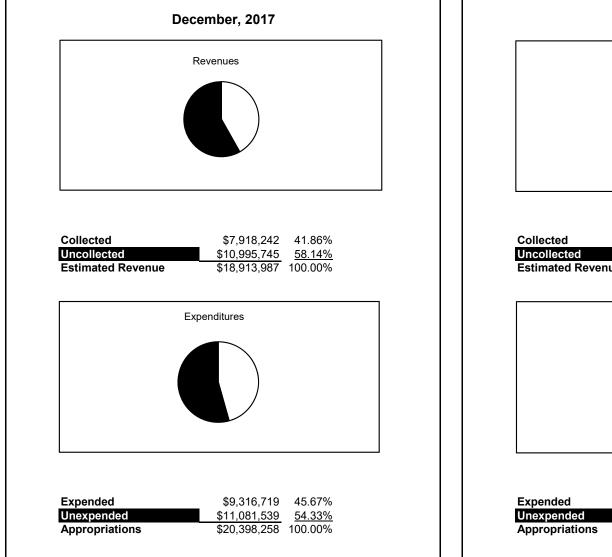

|                                                                 | Food Service      |                      |                    |                |                                 |              |                                   |                          |  |
|-----------------------------------------------------------------|-------------------|----------------------|--------------------|----------------|---------------------------------|--------------|-----------------------------------|--------------------------|--|
| The School District of Sarasota County, FL                      | •                 | Budgeted Amounts     |                    |                |                                 |              | D:00                              | 0/                       |  |
| Revenue & Expenditures - Budget And Actual<br>December 31, 2017 | Account<br>Number | Budgeted<br>Original | Amounts<br>Current | Actual YTD     | Percentage of<br>Current Budget | Prior YTD    | Difference<br>Increase/(Decrease) | %<br>Increase/(Decrease) |  |
| REVENUES                                                        | Number            | Originai             | Current            | Amounts        | Current Budget                  | Actual       | Increase/(Decrease)               | Increase/(Decrease)      |  |
| Federal Direct                                                  | 3100              |                      |                    |                |                                 |              |                                   |                          |  |
| Federal Through State                                           | 3200              | 13,689,927.00        | 13,689,927.00      | 5,464,362.45   | 39.92%                          | 4,823,359.16 | 641,003.29                        |                          |  |
| State Sources                                                   | 3200              | 162,582.00           | 162,582.00         | 80,592.00      | 49.57%                          | 4,825,559.10 | 106.00                            |                          |  |
| Local Sources                                                   | 3400              | 5,061,478.00         | 5,061,478.00       | 2,373,288.00   | 49.37%                          | 2,614,204.98 | (240,916.98)                      | -9.22%                   |  |
| Total Revenues                                                  | 3400              | 18,913,987.00        | 18,913,987.00      | 7.918.242.45   | 41.86%                          | 7,518,050.14 | 400,192,31                        | 5.32%                    |  |
| Total Revenues                                                  |                   | 18,915,987.00        | 18,915,987.00      | 7,918,242.45   | 41.0070                         | 7,518,050.14 | 400,192.31                        | 3.3278                   |  |
| Current:                                                        | 1                 |                      | 1                  |                | I                               |              |                                   |                          |  |
| Instruction                                                     | 5000              |                      |                    |                |                                 |              |                                   |                          |  |
| Student Support Services                                        | 6100              |                      |                    |                |                                 |              |                                   |                          |  |
| Instructional Media Services                                    | 6200              |                      |                    |                |                                 |              |                                   |                          |  |
| Instruction and Curriculum Development Services                 | 6300              |                      |                    |                |                                 |              |                                   |                          |  |
| Instructional Staff Training Services                           | 6400              |                      |                    |                |                                 |              |                                   |                          |  |
| Instruction Related Technolgy                                   | 6500              |                      |                    |                |                                 |              |                                   |                          |  |
| Board                                                           | 7100              |                      |                    |                |                                 |              |                                   |                          |  |
| General Administration                                          | 7200              |                      |                    |                |                                 |              |                                   |                          |  |
| School Administration                                           | 7300              |                      |                    |                |                                 |              |                                   |                          |  |
| Facilities Acquisition and Construction                         | 7410              |                      |                    |                |                                 |              |                                   |                          |  |
| Fiscal Services                                                 | 7500              |                      |                    |                |                                 |              |                                   |                          |  |
| Food Services                                                   | 7600              | 20,398,258.00        | 20,398,258.00      | 9,316,719.45   | 45.67%                          | 8,086,940.71 | 1,229,778.74                      | 15.21%                   |  |
| Central Services                                                | 7700              |                      |                    |                |                                 |              |                                   |                          |  |
| Pupil Transportation Services                                   | 7800              |                      |                    |                |                                 |              |                                   |                          |  |
| Operation of Plant                                              | 7900              |                      |                    |                |                                 |              |                                   |                          |  |
| Maintenance of Plant                                            | 8100              |                      |                    |                |                                 |              |                                   |                          |  |
| Administrative Tech Services                                    | 8200              |                      |                    |                |                                 |              |                                   |                          |  |
| Community Services                                              | 9100              |                      |                    |                |                                 |              |                                   |                          |  |
| Debt Service                                                    | 9200              |                      |                    |                |                                 |              |                                   |                          |  |
| Total Expenditures                                              |                   | 20,398,258.00        | 20,398,258.00      | 9,316,719.45   | 45.67%                          | 8,086,940.71 | 1,229,778.74                      | 15.21%                   |  |
| Excess (Deficiency) of Revenues Over (Under) Expenditure        | s                 | (1,484,271.00)       | (1,484,271.00)     | (1,398,477.00) | 94.22%                          | (568,890.57) | (829,586.43)                      | 145.83%                  |  |
| OTHER FINANCING SOURCES (USES)                                  |                   |                      |                    |                |                                 |              |                                   |                          |  |
| Transfers In                                                    | 3600              |                      |                    |                |                                 |              |                                   |                          |  |
| Transfers Out                                                   | 9700              |                      |                    |                |                                 |              |                                   |                          |  |
| Total Other Financing Sources (Uses)                            |                   | 0.00                 | 0.00               | 0.00           |                                 | 0.00         | 0.00                              |                          |  |
| Net Change in Fund Balances                                     |                   | (1,484,271.00)       | (1,484,271.00)     | (1,398,477.00) | 94.22%                          | (568,890.57) | (829,586.43)                      | 145.83%                  |  |
| Fund Balances, Prior Year                                       | 2800              | 4,487,258.00         | 4,487,258.00       | 4,487,257.48   | 100.00%                         | 5,426,532.42 | (939,274.94)                      | -17.31%                  |  |
| Adjustment to Fund Balances                                     | 2891              |                      |                    |                |                                 |              |                                   |                          |  |
| Fund Balances, Current Year                                     | 2700              | 3,002,987.00         | 3,002,987.00       | 3,088,780.48   | 102.86%                         | 4,857,641.85 | (1,768,861.37)                    | -36.41%                  |  |

## **Food Service Fund**