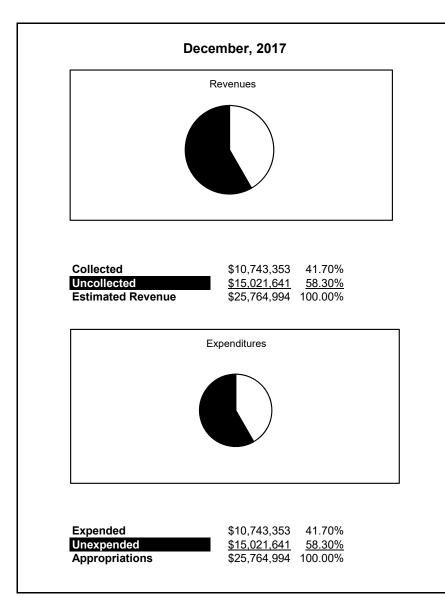

|                                                          |         | Special Revenue |               |               |                       |               |                     |                     |  |  |
|----------------------------------------------------------|---------|-----------------|---------------|---------------|-----------------------|---------------|---------------------|---------------------|--|--|
| The School District of Sarasota County, FL               |         |                 |               |               |                       |               |                     |                     |  |  |
| Revenue & Expenditures - Budget And Actual               | Account | Budgeted        | Amounts       | Actual YTD    | Percentage of         | Prior YTD     | Difference          | %                   |  |  |
| December 31, 2017                                        | Number  | Original        | Current       | Amounts       | <b>Current Budget</b> | Actual        | Increase/(Decrease) | Increase/(Decrease) |  |  |
| REVENUES                                                 |         |                 |               |               |                       |               |                     |                     |  |  |
| Federal Direct                                           | 3100    | 1,175,623.00    | 1,175,623.00  | 604,139.34    | 51.39%                | 328,359.04    | 275,780.30          | 83.99%              |  |  |
| Federal Through State                                    | 3200    | 21,715,303.00   | 21,715,303.00 | 8,351,055.55  | 38.46%                | 8,720,421.26  | (369,365.71)        | -4.24%              |  |  |
| State Sources                                            | 3300    |                 |               |               |                       |               |                     |                     |  |  |
| Local Sources                                            | 3400    | 2,874,068.00    | 2,874,068.00  | 1,788,157.73  | 62.22%                | 1,743,511.09  | 44,646.64           | 2.56%               |  |  |
| Total Revenues                                           |         | 25,764,994.00   | 25,764,994.00 | 10,743,352.62 | 41.70%                | 10,792,291.39 | (48,938.77)         | -0.45%              |  |  |
| EXPENDITURES                                             |         |                 |               |               |                       |               |                     |                     |  |  |
| Current:                                                 |         |                 |               |               |                       |               |                     |                     |  |  |
| Instruction                                              | 5000    | 16,596,306.00   | 16,596,306.00 | 6,765,571.12  | 40.77%                | 6,786,475.33  | (20,904.21)         | -0.31%              |  |  |
| Student Support Services                                 | 6100    | 2,842,610.00    | 2,842,610.00  | 1,552,017.35  | 54.60%                | 1,187,125.89  | 364,891.46          | 30.74%              |  |  |
| Instructional Media Services                             | 6200    | 0.00            | 0.00          | 876.98        |                       | 8,207.22      | (7,330.24)          | -89.31%             |  |  |
| Instruction and Curriculum Development Services          | 6300    | 910,662.00      | 910,662.00    | 242,437.44    | 26.62%                | 244,078.64    | (1,641.20)          | -0.67%              |  |  |
| Instructional Staff Training Services                    | 6400    | 3,168,394.00    | 3,168,394.00  | 1,264,301.46  | 39.90%                | 1,424,638.28  | (160,336.82)        | -11.25%             |  |  |
| Instruction Related Technolgy                            | 6500    | 0.00            | 0.00          | 0.00          |                       | 12,842.52     | (12,842.52)         | -100.00%            |  |  |
| Board                                                    | 7100    |                 |               |               |                       |               |                     |                     |  |  |
| General Administration                                   | 7200    | 1,172,847.00    | 1,172,847.00  | 396,407.31    | 33.80%                | 486,761.47    | (90,354.16)         | -18.56%             |  |  |
| School Administration                                    | 7300    |                 |               |               |                       | 0.00          |                     |                     |  |  |
| Facilities Acquisition and Construction                  | 7410    |                 |               |               |                       |               |                     |                     |  |  |
| Fiscal Services                                          | 7500    | 74,080.00       | 74,080.00     | 10,091.43     | 13.62%                | 15,932.18     | (5,840.75)          | -36.66%             |  |  |
| Food Services                                            | 7600    |                 |               |               |                       |               |                     |                     |  |  |
| Central Services                                         | 7700    | 218,380.00      | 218,380.00    | 68,220.17     | 31.24%                | 76,389.29     | (8,169.12)          | -10.69%             |  |  |
| Pupil Transportation Services                            | 7800    | 32,000.00       | 32,000.00     | 8,003.95      | 25.01%                | 20,480.68     | (12,476.73)         | -60.92%             |  |  |
| Operation of Plant                                       | 7900    |                 |               |               |                       |               |                     |                     |  |  |
| Maintenance of Plant                                     | 8100    |                 |               |               |                       |               |                     |                     |  |  |
| Administrative Tech Services                             | 8200    |                 |               |               |                       |               |                     |                     |  |  |
| Community Services                                       | 9100    | 749,715.00      | 749,715.00    | 435,425.41    | 58.08%                | 529,359.89    | (93,934.48)         | -17.74%             |  |  |
| Debt Service                                             | 9200    |                 |               |               |                       |               |                     |                     |  |  |
| Total Expenditures                                       |         | 25,764,994.00   | 25,764,994.00 | 10,743,352.62 | 41.70%                | 10,792,291.39 | (48,938.77)         | -0.45%              |  |  |
| Excess (Deficiency) of Revenues Over (Under) Expenditure | s       | 0.00            | 0.00          | 0.00          |                       | 0.00          | (0.00)              |                     |  |  |
| OTHER FINANCING SOURCES (USES)                           |         |                 |               |               |                       |               |                     |                     |  |  |
| Transfers In                                             | 3600    |                 |               |               |                       |               |                     |                     |  |  |
| Transfers Out                                            | 9700    |                 |               |               |                       |               |                     |                     |  |  |
| Total Other Financing Sources (Uses)                     |         | 0.00            | 0.00          | 0.00          |                       | 0.00          | 0.00                |                     |  |  |
| Net Change in Fund Balances                              |         | 0.00            | 0.00          | 0.00          |                       | 0.00          | 0.00                |                     |  |  |
| Fund Balances, Prior Year                                | 2800    | 231,739.00      | 231,739.00    | 231,737.83    |                       | 68,044.59     | 163,693.24          |                     |  |  |
| Adjustment to Fund Balances                              | 2891    |                 |               |               |                       |               |                     |                     |  |  |
| Fund Balances, Current Year                              | 2700    | 231,739.00      | 231,739.00    | 231,737.83    |                       | 68,044.59     | 163,693.24          |                     |  |  |

## **Special Revenue Fund**