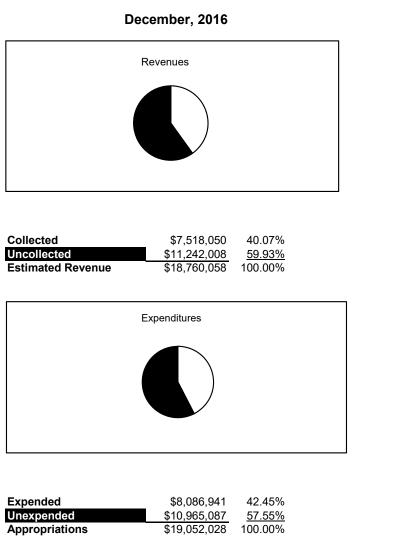

621.00  | 9,516,183.23  | 332.31%        | 9,265,075.50  | 251,107.73          | 2.71%               |
| Net Position, Prior Year                                 | 2800    | 27,381,640.00         | 27,381,640.00 | 27,381,638.74 | 100.00%        | 21,866,545.83 | 5,515,092.91        | 25.22%              |
| Adjustment to Net Position                               | 2891    | ,,                    | , ,           | , ,, -        |                | ,,.           | - , ,               |                     |
| Net Position, Current Year                               | 2700    | 30,245,261.00         | 30,245,261.00 | 36,897,821.97 | 122.00%        | 31,131,621.33 | 5,766,200.64        | 18.52%              |

## **General Fund**



## **Special Revenue Fund**





## **Food Service Fund**





## **Internal Service Fund**