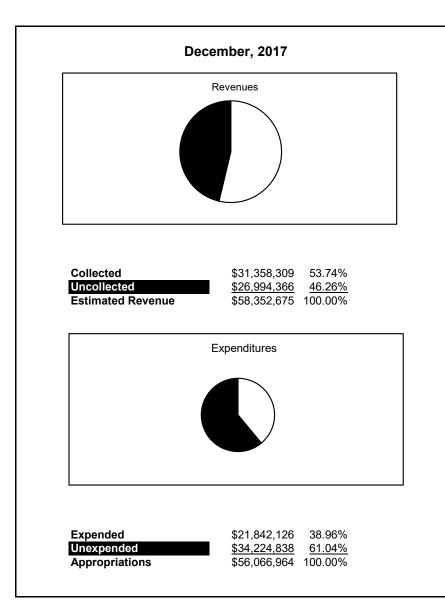

|                                                          |         | Internal Service Fund |               |               |                |               |                     |                     |
|----------------------------------------------------------|---------|-----------------------|---------------|---------------|----------------|---------------|---------------------|---------------------|
| The School District of Sarasota County, FL               |         |                       |               |               |                |               |                     |                     |
| <b>Revenue &amp; Expenditures - Budget And Actual</b>    | Account | Budgeted              | Amounts       | Actual YTD    | Percentage of  | Prior YTD     | Difference          | %                   |
| December 31, 2017                                        | Number  | Original              | Current       | Amounts       | Current Budget | Actual        | Increase/(Decrease) | Increase/(Decrease) |
| REVENUES                                                 |         |                       |               |               |                |               |                     |                     |
| Federal Direct                                           | 3100    |                       |               |               |                |               |                     |                     |
| Federal Through State                                    | 3200    |                       |               |               |                |               |                     |                     |
| State Sources                                            | 3300    |                       |               |               |                |               |                     |                     |
| Local Sources                                            | 3400    | 58,352,675.00         | 58,352,675.00 | 31,358,309.10 | 53.74%         | 30,356,968.61 | 1,001,340.49        | 3.30%               |
| Total Revenues                                           |         | 58,352,675.00         | 58,352,675.00 | 31,358,309.10 | 53.74%         | 30,356,968.61 | 1,001,340.49        | 3.30%               |
| EXPENDITURES                                             |         |                       |               |               |                |               |                     |                     |
| Current:                                                 |         |                       |               |               |                |               |                     |                     |
| Instruction                                              | 5000    |                       |               |               |                |               |                     |                     |
| Student Support Services                                 | 6100    |                       |               |               |                |               |                     |                     |
| Instructional Media Services                             | 6200    |                       |               |               |                |               |                     |                     |
| Instruction and Curriculum Development Services          | 6300    |                       |               |               |                |               |                     |                     |
| Instructional Staff Training Services                    | 6400    |                       |               |               |                |               |                     |                     |
| Instruction Related Technolgy                            | 6500    |                       |               |               |                |               |                     |                     |
| Board                                                    | 7100    |                       |               |               |                |               |                     |                     |
| General Administration                                   | 7200    |                       |               |               |                |               |                     |                     |
| School Administration                                    | 7300    |                       |               |               |                |               |                     |                     |
| Facilities Acquisition and Construction                  | 7410    |                       |               |               |                |               |                     |                     |
| Fiscal Services                                          | 7500    |                       |               |               |                |               |                     |                     |
| Food Services                                            | 7600    |                       |               |               |                |               |                     |                     |
| Central Services                                         | 7700    | 56,066,964.00         | 56,066,964.00 | 21,842,125.87 | 38.96%         | 21,669,803.11 | 172,322.76          | 0.80%               |
| Pupil Transportation Services                            | 7800    |                       |               |               |                |               |                     |                     |
| Operation of Plant                                       | 7900    |                       |               |               |                |               |                     |                     |
| Maintenance of Plant                                     | 8100    |                       |               |               |                |               |                     |                     |
| Administrative Tech Services                             | 8200    |                       |               |               |                |               |                     |                     |
| Community Services                                       | 9100    |                       |               |               |                |               |                     |                     |
| Debt Service                                             | 9200    |                       |               |               |                |               |                     |                     |
| Total Expenditures                                       |         | 56,066,964.00         | 56,066,964.00 | 21,842,125.87 | 38.96%         | 21,669,803.11 | 172,322.76          | 0.80%               |
| Excess (Deficiency) of Revenues Over (Under) Expenditure |         | 2,285,711.00          | 2,285,711.00  | 9,516,183.23  | 416.33%        | 8,687,165.50  | 829,017.73          | 9.54%               |
| OTHER FINANCING SOURCES (USES)                           |         |                       |               |               |                |               |                     |                     |
| Transfers In                                             | 3600    | 577,910.00            | 577,910.00    |               | 0.00%          | 577,910.00    | (577,910.00)        |                     |
| Transfers Out                                            | 9700    | ,                     | ,             |               |                |               | (,                  |                     |
| Total Other Financing Sources (Uses)                     |         | 577,910.00            | 577,910.00    | 0.00          | 0.00%          | 577,910.00    | (577,910.00)        |                     |
| Change in Net Position                                   |         | 2,863,621.00          | 2,863,621.00  | 9,516,183.23  | 332.31%        | 9,265,075.50  | 251,107.73          | 2.71%               |
| Net Position, Prior Year                                 | 2800    | 27,381,640.00         | 27,381,640.00 | 27,381,638.74 | 100.00%        | 21,866,545.83 | 5,515,092.91        | 25.22%              |
| Adjustment to Net Position                               | 2891    | ,,                    | , ,           | , ,, -        |                | ,,.           | - , ,               |                     |
| Net Position, Current Year                               | 2700    | 30,245,261.00         | 30,245,261.00 | 36,897,821.97 | 122.00%        | 31,131,621.33 | 5,766,200.64        | 18.52%              |